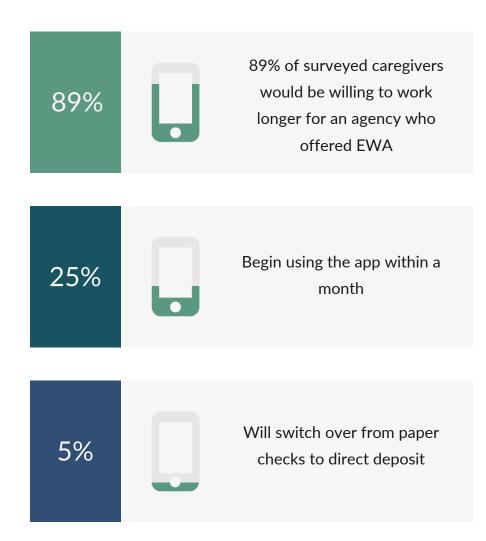

#### **Earned Wage Access for Homecare**

By receiving payment immediately after a shift, we observe a 10x faster staffing for these urgent needs.