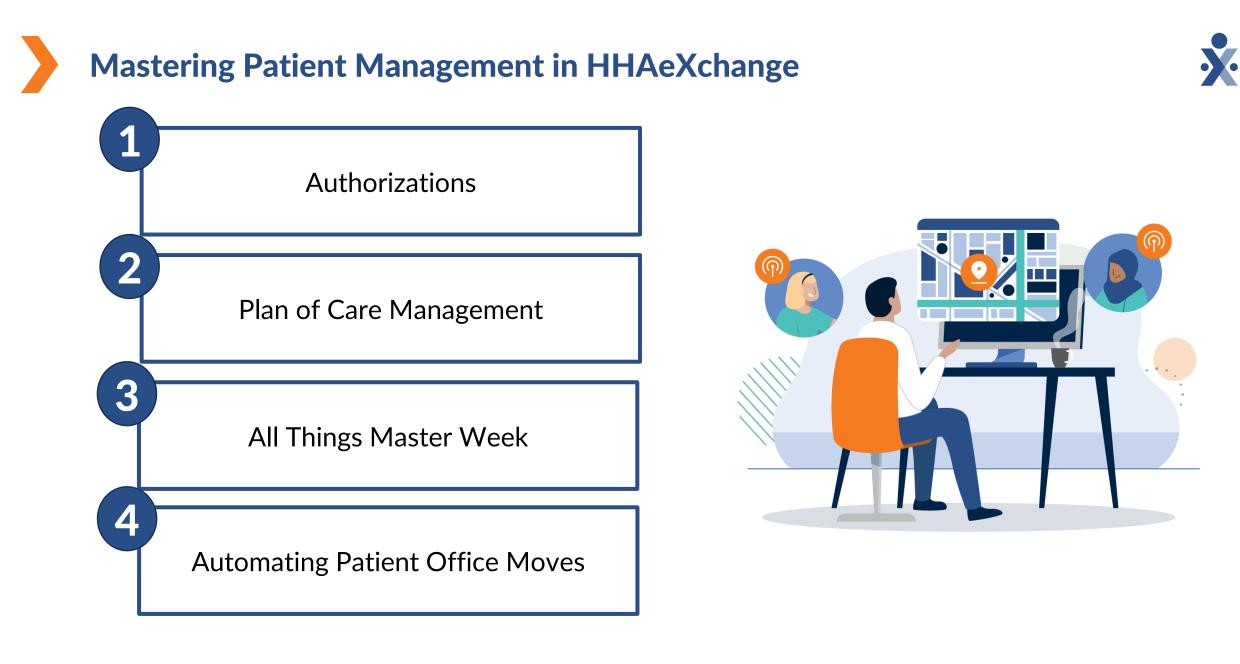

## **Product Spotlight** Better Patient Management in HHAeXchange

| HHAeXchange - Patient Authorization                                                   |                                                                                                                                                   |     |
|---------------------------------------------------------------------------------------|---------------------------------------------------------------------------------------------------------------------------------------------------|-----|
| Authorization (i)                                                                     |                                                                                                                                                   |     |
| * Contract:Select V i * Discipline                                                    | ne:Select V i                                                                                                                                     |     |
| * Authorization Number: i Service Code                                                | ie:Select 💙 🛈                                                                                                                                     |     |
| 3 * From Date: 1 * To Date                                                            | te:                                                                                                                                               |     |
| 3<br>3 Type: Display                                                                  | ay: Hours Units 1                                                                                                                                 |     |
| 0 Period: Daily V i Max Units for Entire Auth                                         | th: (Enter 0 for unlimited)                                                                                                                       |     |
| 0 Specific Date Type                                                                  |                                                                                                                                                   |     |
| 0 Sun: Mon: Tue: Wed: Thu: Fri:                                                       | Sat: 1                                                                                                                                            |     |
| Document: 🔯                                                                           | HHAeXchange - Patient Authorization                                                                                                               | ×   |
| Note: File must be 20 MB in size or smaller.                                          | Type: Display: Hours Units (                                                                                                                      |     |
|                                                                                       | Period: Daily V i Max Units for Entire Auth: (Enter 0 for unlimited)                                                                              | 1   |
| Notes:                                                                                | D Specific Date Type:                                                                                                                             |     |
| (500 Character Limit)                                                                 | Sun:         24         Mon:         24         Wed:         24         Thu:         24         Fri:         24         Sat:         24         1 |     |
|                                                                                       | Blackout Dates ①                                                                                                                                  | Add |
| Save Cancel                                                                           | 0 No Blackout Date Entered.                                                                                                                       |     |
| If the authorization number is not available, enter TEMP                              | Document:                                                                                                                                         |     |
| Authorization will be specified in units. 1 hour is 1 unit. 30 minutes is 0.50 units. | 0 Billing Diagnosis Code(s):                                                                                                                      |     |
|                                                                                       | Bliling Diagnosis Code(s):<br>Cole Description Admit. Primary Add                                                                                 |     |
|                                                                                       |                                                                                                                                                   |     |
|                                                                                       | Notes:                                                                                                                                            |     |
|                                                                                       | (500 Character Limit)                                                                                                                             |     |
|                                                                                       | Save Cancel                                                                                                                                       |     |
|                                                                                       | If the authorization number is not available, enter TEMP                                                                                          |     |
| © 2024 HHAeXchange                                                                    | Authorization will be specified in units. 1 hour is 1 unit. 30 minutes is 0.50 units.                                                             |     |

### Plan of Care Management

| New POC                            |                              |                                |                                              |                             |
|------------------------------------|------------------------------|--------------------------------|----------------------------------------------|-----------------------------|
| Patient Name: Camach<br>Shift: All |                              | Admission ID: 7897654654322498 | *Start Date:                                 | Stop Date:                  |
|                                    |                              | Save Close                     |                                              |                             |
| <u>Category</u>                    | <u>Task</u> Duty<br><u>#</u> | Minutes As<br>Requeste         | Times a Week Instruction<br>ad (Min) - (Max) | Days Of Week                |
| Personal Care                      | 101 Bathing                  |                                | 7 - 7                                        | 🗹 S 🗹 S 🗹 M 🗹 T 🗹 W 🗹 T 🗸 F |
| Personal Care                      | 102 Cleaning                 |                                |                                              |                             |
| Personal Care                      | 103 Cooking                  |                                | 1 - 7                                        | SSMTWTF                     |
| Personal Care                      | 104 Laundry                  |                                |                                              |                             |
| Personal Care                      | 105 Make-up                  |                                |                                              |                             |
| Advanced Personal Care             | 106 Driving                  |                                |                                              |                             |
|                                    | POC Note :                   |                                |                                              |                             |
|                                    |                              | Save Close                     |                                              |                             |

#### **Stay Ahead of Expiring Authorizations & Expiring Master Weeks**

| /orklists                                             |                |                          |                      |           |           |                  |          |                         |          |                |
|-------------------------------------------------------|----------------|--------------------------|----------------------|-----------|-----------|------------------|----------|-------------------------|----------|----------------|
| Expiring Caregiver Medical/Other                      | Compliance (0) | Expiring Authorizat      | ion (0) Unstaffed Vi | sits (0)  | Expiring  | Master Week (0)  | Expiring | Certification Period (0 | )        |                |
| Search Expiring Auth                                  | •<br>orization |                          |                      | I         |           |                  |          |                         |          |                |
| Office                                                |                | Coordinator              |                      | Contra    | nct       |                  |          |                         |          |                |
| DEVOTION HC                                           | ▼              | All                      | ~                    | All       |           |                  | -        |                         |          |                |
| Assignee                                              |                | Status                   |                      | Expiri    | ng        |                  |          |                         |          |                |
| All                                                   | •              | Open                     | •                    |           | n 30 days |                  | •        |                         |          |                |
| + Advanced Filters Search Reset Expiring Authorizatio | on <b>O</b>    |                          |                      |           |           |                  |          | Display : All 🔻         | <b>b</b> | Bulk Actions 🔻 |
|                                                       |                |                          |                      |           |           |                  |          | All A                   |          |                |
| Patient \$                                            | Auth Number    | ¢ Expiration<br>⊅ Date ≎ | Contract 🗢           | Reported  | On ¢      | Last Note Entere | d        | Assignee 🜲              | Status 🖨 | Actions        |
| Earl Monroe<br>Admission ID: DVT-900010               | 9674576        | 06/14/2023               | UNITED NJ            | 05/15/202 | 3         |                  |          |                         | Open     | •••            |

### Automate patient moves from one office to another:

- Improve operational efficiency
- Eliminate HHAeXchange Support Team intervention
- Enable faster and improved service for patients

| Move (i)                |                                                                                                                                                                                                                                                                                                                                         |                                                                                                                            |                |
|-------------------------|-----------------------------------------------------------------------------------------------------------------------------------------------------------------------------------------------------------------------------------------------------------------------------------------------------------------------------------------|----------------------------------------------------------------------------------------------------------------------------|----------------|
| Ŭ                       | * Destination (                                                                                                                                                                                                                                                                                                                         | Office: Select                                                                                                             | Move           |
| Move History            |                                                                                                                                                                                                                                                                                                                                         |                                                                                                                            |                |
| e Office<br>cords Found | Destination Office                                                                                                                                                                                                                                                                                                                      | Requested Date                                                                                                             | Requested By   |
| offi<br>iou<br>iou      | e Move<br>e moving Patient's Current office to Destination of<br>Timezone for Current office and Destination of<br>Duty list setup for Current office and Destination<br>Payroll setup list for Current office and Destination<br>If UPR Patient, Current office and Destination<br>If Internal Patient, Current office and Destination | fice should be same.<br>on office should be same.<br>ation office should be same.<br>office should have same service code. | ice<br>tracts. |
| e Move (i)              |                                                                                                                                                                                                                                                                                                                                         |                                                                                                                            |                |
|                         | * Destination                                                                                                                                                                                                                                                                                                                           | n Office: Select                                                                                                           | Move           |
| Move History            |                                                                                                                                                                                                                                                                                                                                         |                                                                                                                            |                |
| ce Office               | Destination Office                                                                                                                                                                                                                                                                                                                      | S New York                                                                                                                 | Requested B    |