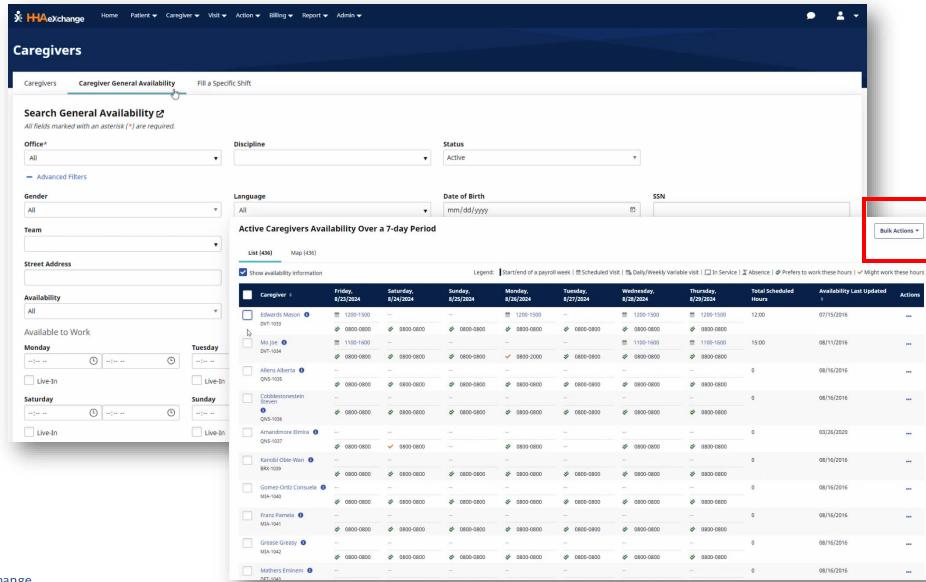

s new at:

knowledge.hhaexchange.com







#### **New York CDPAP PMPM Reimbursement Changes**



A new three-step process is in place to support the changes that New York DOH has made to separate the direct care billing from the administrative component of the total rate.



See the step-by-step process at:

knowledge.hhaexchange.com



8

# **Product Spotlight**

Top Tools for Caregiver Patient Management in HHAeXchange



## **Complex Caregiver Management**



## Challenges:

- Agency-Caregiver communication is critical
- High staff turnover
- Inefficient staff
- Growth and Scalability Limitations





## **Top Tools for Caregiver Management**







#### **Communicating with Caregivers: Search Caregiver**







#### **Communicating with Caregivers: Caregiver General Availability**







# **Communicating with Caregivers: Fill a Specific Shift**



| aregivers Caregiver General Availability | Fill a Specifi | c Shift                            |          |              |                   |               |          |                         |            |                                             |                                       |
|------------------------------------------|----------------|------------------------------------|----------|--------------|-------------------|---------------|----------|-------------------------|------------|---------------------------------------------|---------------------------------------|
| earch to Fill a Specific Shift 🗹         |                |                                    |          |              |