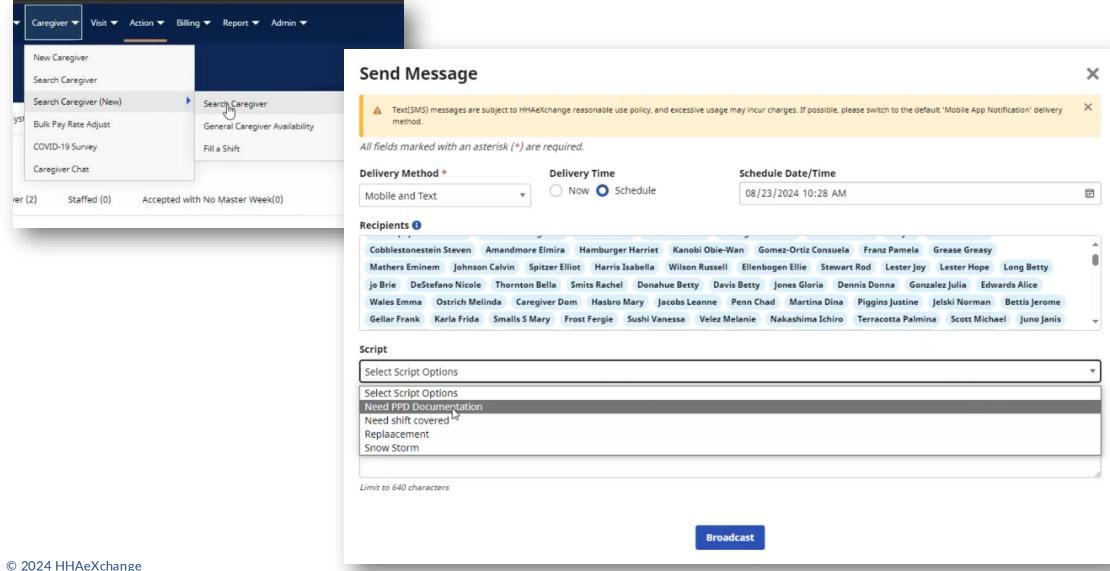

#### **Mobile Messaging**

## **Broadcast Dashboard & Caregiver Communications History**

| ▲ Text(SMS) messages method.        | es are subject to HHAeXchange reasonable use policy, and excessi   | ive usage may incur charges. If possible, please switch                         | to the default 'Mobile App Notification' delivery |                  |          |  |  |  |  |  |
|-------------------------------------|--------------------------------------------------------------------|---------------------------------------------------------------------------------|---------------------------------------------------|------------------|----------|--|--|--|--|--|
| Delivery Method                     |                                                                    |                                                                                 |                                                   |                  |          |  |  |  |  |  |
| Mobile and Text                     |                                                                    |                                                                                 |                                                   |                  |          |  |  |  |  |  |
| Recipients ()                       |                                                                    |                                                                                 | _                                                 |                  |          |  |  |  |  |  |
| Caregiver Dom Lope<br>Giver Jessica | ez Jennifer Gonzalez Paolo Green Rachel Baldwin                    | Taylor Smith Kevin Giada Del Johnson                                            | Joan Bryant Kobe Better Makau                     |                  |          |  |  |  |  |  |
| Script                              |                                                                    |                                                                                 |                                                   |                  |          |  |  |  |  |  |
| Select Script Options               |                                                                    |                                                                                 |                                                   |                  |          |  |  |  |  |  |
|                                     | <b>X HA</b> eXchange Home Patient ▼ Caregiver                      | ▼ Visit ▼ Action ▼ Billing ▼ Report ▼ Admin ▼                                   |                                                   | ,0               | <b>.</b> |  |  |  |  |  |
| Message                             | Allerandige                                                        |                                                                                 |                                                   |                  |          |  |  |  |  |  |
|                                     | Broadcast Dashboard                                                |                                                                                 |                                                   |                  |          |  |  |  |  |  |
|                                     | Shift Requests                                                     |                                                                                 |                                                   |                  |          |  |  |  |  |  |
| Limit to 640 characters             | View By                                                            | Office(s)                                                                       | Coordinator                                       | Contract         | _        |  |  |  |  |  |
|                                     | Single Shifts Master Weeks                                         | All selected                                                                    | All                                               | All              | *        |  |  |  |  |  |
|                                     |                                                                    |                                                                                 |                                                   |                  |          |  |  |  |  |  |
|                                     | Status                                                             | Patient                                                                         | Team                                              | Location         |          |  |  |  |  |  |
|                                     | Status<br>Requested                                                | Patient v                                                                       | Team All                                          | Location  All    | -        |  |  |  |  |  |
| _                                   |                                                                    |                                                                                 |                                                   | All              |          |  |  |  |  |  |
| _                                   | Requested  Branch                                                  | v Visit From                                                                    | All Visit To                                      |                  |          |  |  |  |  |  |
| _                                   | Branch All  * HAexchange Home                                      | v Visit From                                                                    | All Visit To                                      | All              |          |  |  |  |  |  |
| _                                   | Requested  Branch  All  * HAeXchange Home                          | Visit From  Patient ▼ Caregiver ▼ Visit ▼ Action ▼ Billing ▼                    | All Visit To                                      | All              |          |  |  |  |  |  |
|                                     | Branch All  * HAexchange Home                                      | Visit From  Patient ▼ Caregiver ▼ Visit ▼ Action ▼ Billing ▼                    | All Visit To                                      | All              |          |  |  |  |  |  |
|                                     | Requested  Branch  All  * HAeXchange Home                          | Visit From  Patient ▼ Caregiver ▼ Visit ▼ Action ▼ Billing ▼  nications History | All Visit To                                      | All              |          |  |  |  |  |  |
|                                     | Branch All  * HAeXchange Home  Search  Caregiver Commu             | Visit From  Patient ▼ Caregiver ▼ Visit ▼ Action ▼ Billing ▼  nications History | All  Visit To  Report ▼ Admin ▼                   | All              |          |  |  |  |  |  |
|                                     | Branch All  * HAexchange Home Caregiver Commu Search Communication | Visit From  Putient  Caregiver  Voit  Action  Billing   nications History       | All  Visit To  Report ▼ Admin ▼                   | T All Discipline |          |  |  |  |  |  |