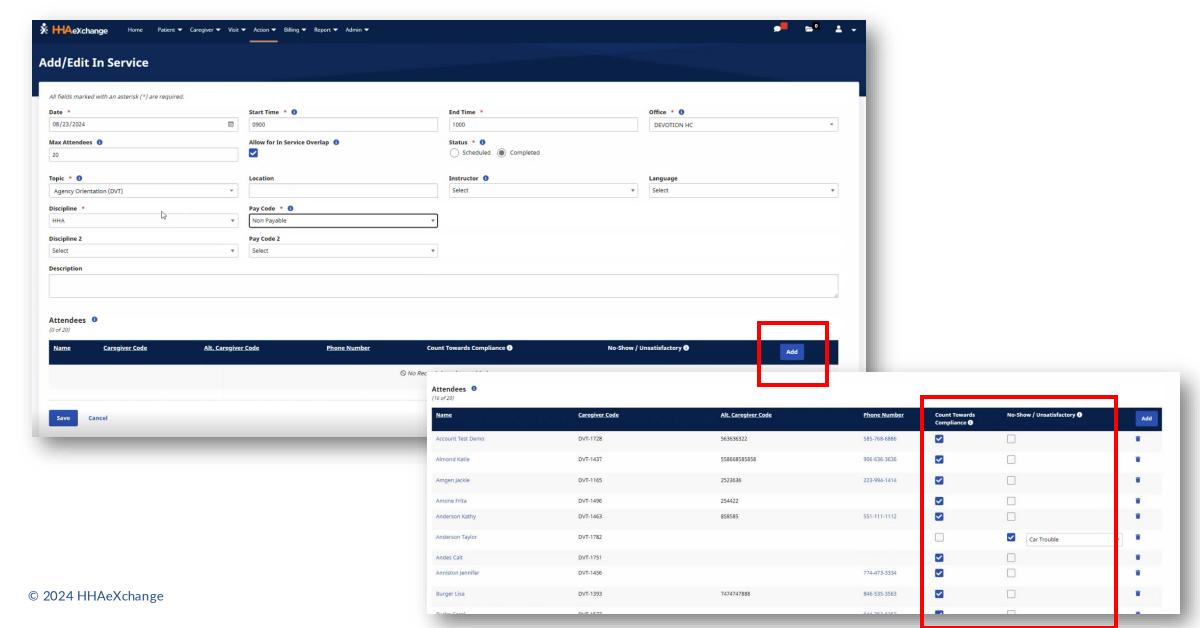

| Visit From  Patient ▼ Caregiver ▼ Visit ▼ Action ▼ Billing ▼  nications History | All Visit To                                      | All              |          |  |  |  |  |  |
|                                     | Branch All  * HAeXchange Home  Search  Caregiver Commu             | Visit From  Patient ▼ Caregiver ▼ Visit ▼ Action ▼ Billing ▼  nications History | All  Visit To  Report ▼ Admin ▼                   | All              |          |  |  |  |  |  |
|                                     | Branch All  * HAexchange Home Caregiver Commu Search Communication | Visit From  Putient  Caregiver  Voit  Action  Billing   nications History       | All  Visit To  Report ▼ Admin ▼                   | T All Discipline |          |  |  |  |  |  |









### **In Service**







### **Caregiver Rates**







# Partner Highlight

NY Best Medical

# Ensuring Caregiver Compliance and Health

NY Best Medical offers a seamless solution for managing annual caregiver compliance and physical exams, ensuring ongoing regulatory adherence and workforce wellness.



**Onboarding Assistance Program** 

**Annual Physicals** 

19 & Work Authorization Facilitation

# Annual compliance tracking, made easy.

Our advanced API Integrations track all required compliance documents and certifications to ensure caregivers meet regulatory standards year-round.







- AutomatedDocumentationSubmission
- Compliance data mapped and categorized
- Real time compliance tracking



- Employee demographic information
- Compliance status
- Schedule visibility
   (block appointments to reduce