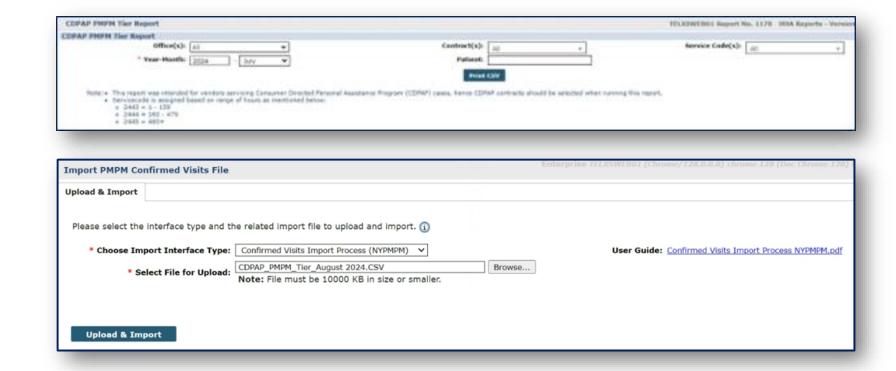

#### **New York CDPAP PMPM Reimbursement Changes**

A new three-step process is in place to support the changes that New York DOH has made to separate the direct care billing from the administrative component of the total rate.

See the step-by-step process at:

knowledge.hhaexchange.com

8