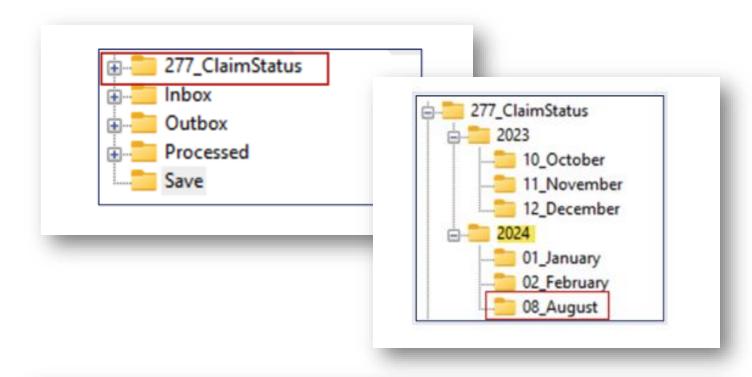

#### **New York CDPAP PMPM Reimbursement Changes**

A new three-step process is in place to support the changes that New York DOH has made to separate the direct care billing from the administrative component of the total rate.

See the step-by-step process at:

knowledge.hhaexchange.com

8