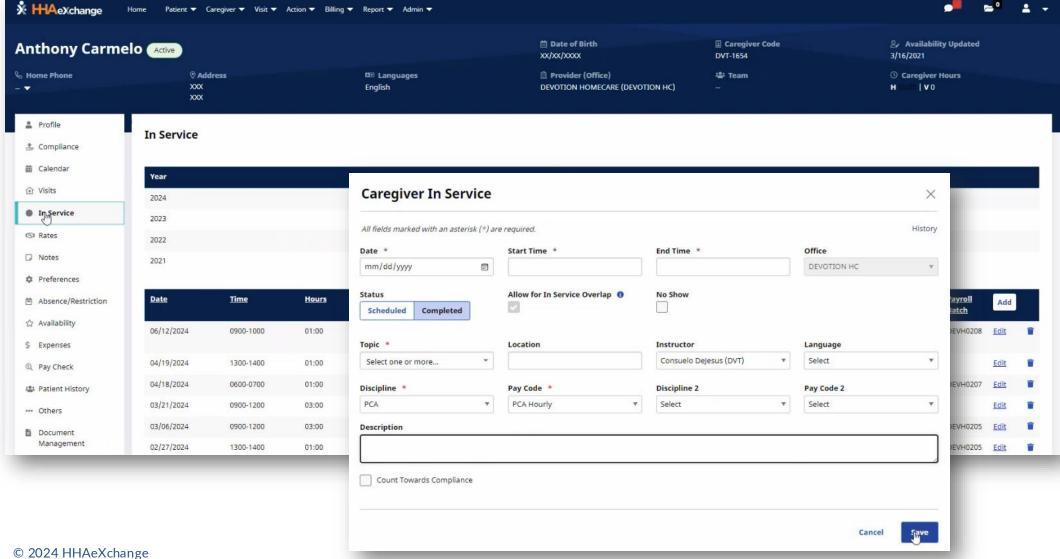

Xchange Home                          | Visit From  Patient ▼ Caregiver ▼ Visit ▼ Action ▼ Billing ▼  nications History | All Visit To                                      | All              |          |  |  |  |  |  |
|                                     | Branch All  * HAeXchange Home  Search  Caregiver Commu             | Visit From  Patient ▼ Caregiver ▼ Visit ▼ Action ▼ Billing ▼  nications History | All  Visit To  Report ▼ Admin ▼                   | All              |          |  |  |  |  |  |
|                                     | Branch All  * HAexchange Home Caregiver Commu Search Communication | Visit From  Putient  Caregiver  Voit  Action  Billing   nications History       | All  Visit To  Report ▼ Admin ▼                   | T All Discipline |          |  |  |  |  |  |









### **In Service**







### **Caregiver Rates**







# Partner Highlight

NY Best Medical

# Ensuring Caregiver Compliance and Health

NY Best Medical offers a seamless solution for managing annual caregiver compliance and physical exams, ensuring ongoing regulatory adherence and workforce wellness.



**Onboarding Assistance Program** 

**Annual Physicals** 

19 & Work Authorization Facilitation

# Annual compliance tracking, made easy.

Our advanced API Integrations track all required compliance documents and certifications to ensure caregivers meet regulatory standards year-round.







- AutomatedDocumentationSubmission
- Compliance data mapped and categorized
- Real time compliance tracking



- Employee demographic information
- Compliance status
- Schedule visibility
   (bl