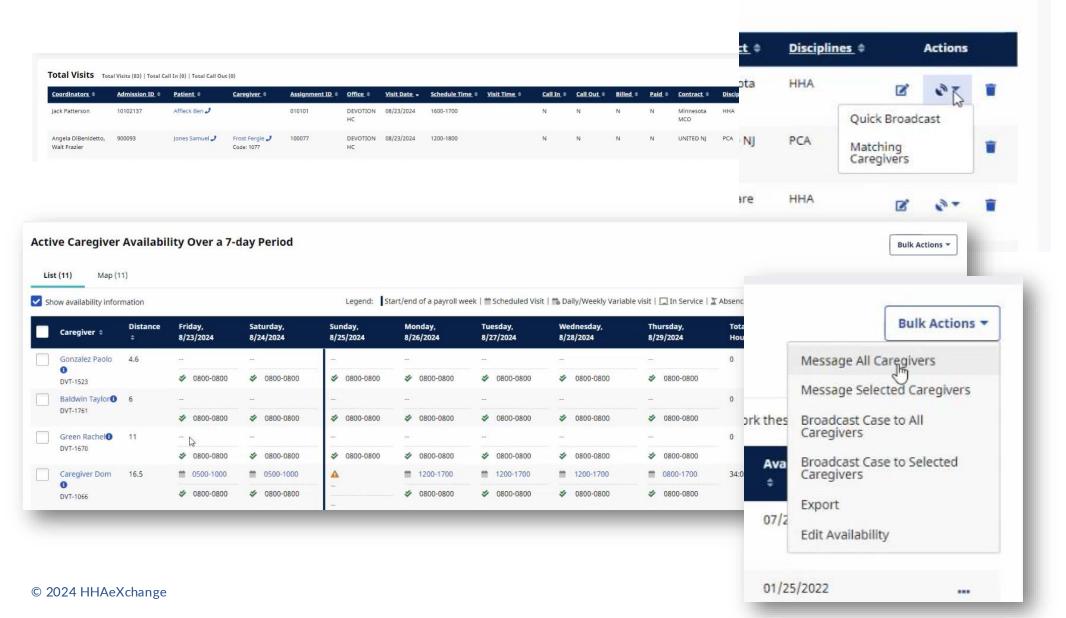

#### **Communicating with Caregivers: Search Caregiver**

#### **Communicating with Caregivers: Caregiver General Availability**

# **Communicating with Caregivers: Fill a Specific Shift**

| aregivers Caregiver General Availability | Fill a Specifi | c Shift                            |          |              |                   |               |          |                         |            |                                             |                                       |
|------------------------------------------|----------------|------------------------------------|----------|--------------|-------------------|---------------|----------|-------------------------|------------|---------------------------------------------|---------------------------------------|
| earch to Fill a Specific Shift 🗹         |                |                                    |          |              |                   |               |          |                         |            |                                             |                                       |
| ffice<br>DEVOTION HC                     |                | Patient * Acosta Carmela (DVT-9000 | 163)     |              | Date * 08/14/2024 |               |          |                         | Shift *    | _                                           |                                       |
| EVOTION RC                               | *              | Enter Patient name                 | 103)     |              | 06/14/2024        |               |          |                         | Select     | -Zp                                         |                                       |
| Advanced Filters                         |                |                                    |          |              |                   |               |          |                         | 1800-2100  | (RESP): Patterson Jack<br>(HHA): Joel Billy |                                       |
| ailable to Work                          |                |                                    |          |              |                   |               |          |                         | 0000 1200  | (IIIIA). Joel billy                         | Preferences                           |
| iday                                     | Tuesday        |                                    |          | Wednesday    |                   |               | Thursday |                         |            | Friday                                      | All                                   |
| ·· (•); · (•)                            | -:             | © -:                               | <b>(</b> | -:           | ©:                | (L)           | -:       | (L):                    | <b>©</b>   |                                             |                                       |
| live-In                                  | Live-In        |                                    |          | Live-In      |                   |               | Live-In  |                         |            | Live-In                                     | Filter                                |
| rday                                     | Sunday         |                                    |          |              |                   |               |          |                         |            |                                             | 1000000                               |
| <u>©</u> ; <u>©</u>                      | -:             | ©:                                 | <u>©</u> |              |                   |               |          |                         |            |                                             | m all                                 |
| ive-In                                   | Live-In        |                                    |          |              |                   |               |          |                         |            |                                             | ☑ All                                 |
| n                                        |                | Branch                             |          |              | Location          |               |          |                         | Discipline |                                             | Service Coordination (DVT)            |
|                                          | •              | All                                |          |              | ▼ All             |               |          | •                       | All        |                                             | ☑ Loves dogs (DVT)                    |
| ler                                      |                | Language                           |          |              | Date of Birt      | Date of Birth |          |                         | SSN        |                                             |                                       |
| All *                                    |                | All                                |          | ▼ mm/dd/yyyy |                   |               |          | Children Under 18 (DVT) |            |                                             |                                       |
|                                          |                | Status                             |          |              | Availability      |               |          |                         | Preference | es                                          | ☑ Infusion (DVT)                      |
| Employee ▼                               |                | Active                             |          |              | ▼ All ▼           |               |          | All Z Extra             |            | ☑ Extra patience required (DVT)             |                                       |
| treet Address                            |                | City                               |          |              | State             |               |          | Zip                     | Zip        |                                             |                                       |
|                                          |                | NEWARK                             |          |              | NJ                |               |          | ¥                       | 07103      |                                             | ☑ Dog Friendly (DVT)                  |
|                                          |                |                                    |          |              |                   |               |          |                         |            |                                             | ☑ Multiple flights of stairs (DVT)    |
|                                          |                |                                    |          |              |                   |               |          |                         |            |                                             | no public transportation access (DVT) |
|                                          |                |                                    |          |              |                   |               |          |                         |            |                                             |                                       |
|                                          |                |                                    |          |              |                   |               |          |                         |            |                                             | ☑ scared of dogs (DVT)                |
|                                          |                |                                    |          |              |                   |               |          |                         |            |                                             | ☑ Hoyer lift (DVT)                    |
|                                          |                |                                    |          |              |                   |               |          |                         |            |                                             |                                       |
|                                          |                |                                    |          |              |                   |               |          |                         |            |                                             | Cooking (DVT)                         |
|                                          |                |                                    |          |              |                   |               |          |                         |            |                                             | ☑ Cleaning (DVT)                      |
|                                          |                |                                    |          |              |                   |               |          |                         |            |                                             | Cleaning (DVI)                        |