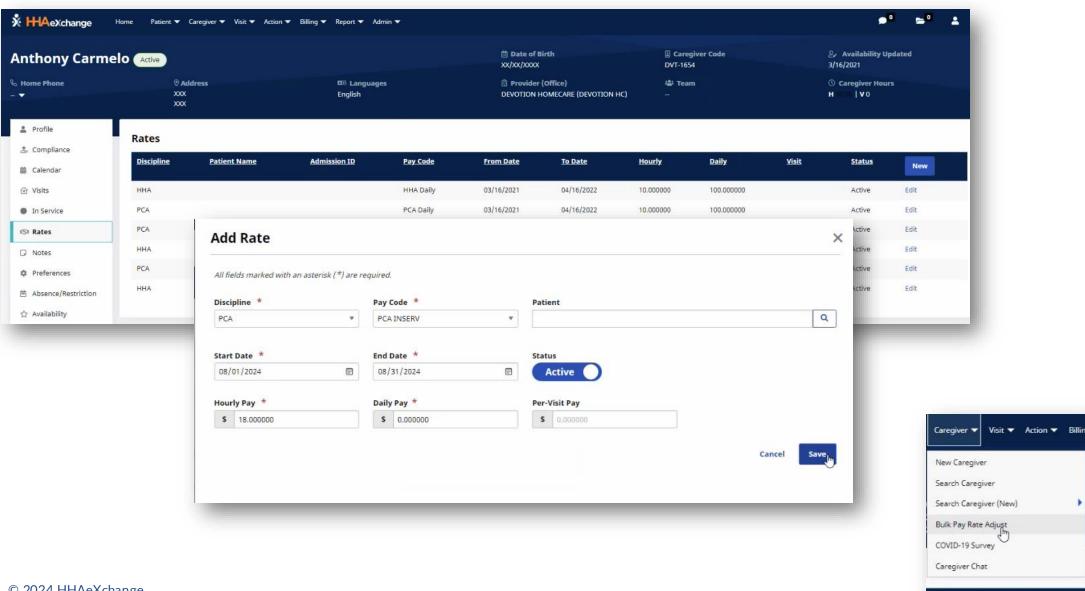

nt ▼ Caregiver ▼ Visit ▼ Action ▼ Billing ▼  nications History | All Visit To                                      | All              |          |  |  |  |  |  |
|                                     | Branch All  * HAeXchange Home  Search  Caregiver Commu             | Visit From  Patient ▼ Caregiver ▼ Visit ▼ Action ▼ Billing ▼  nications History | All  Visit To  Report ▼ Admin ▼                   | All              |          |  |  |  |  |  |
|                                     | Branch All  * HAexchange Home Caregiver Commu Search Communication | Visit From  Putient  Caregiver  Voit  Action  Billing   nications History       | All  Visit To  Report ▼ Admin ▼                   | T All Discipline |          |  |  |  |  |  |









### **In Service**







### **Caregiver Rates**







# Partner Highlight

NY Best Medical

# Ensuring Caregiver Compliance and Health

NY Best Medical offers a seamless solution for managing annual caregiver compliance and physical exams, ensuring ongoing regulatory adherence and workforce wellness.



**Onboarding Assistance Program** 

**Annual Physicals** 

19 & Work Authorization Facilitation

# Annual compliance tracking, made easy.

Our advanced API Integrations track all required compliance documents and certifications to ensure caregivers meet regulatory standards year-round.







- AutomatedDocumentationSubmission
- Compliance data mapped and categorized
- Real time compliance tracking



- Employee demographic information
- Compliance status
- Schedule visibility
   (block appointments to reduce call outs)



# Hassle-Free &